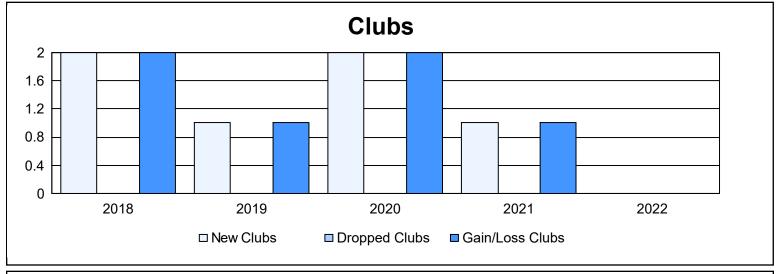

District 310 B As of June 2022 Cumulative

| Year      | New<br>Clubs | Dropped<br>Clubs | Gain/<br>Loss<br>Clubs | New<br>Members | Charter<br>Members | Reinstate<br>Members | Transfer<br>Members | Total<br>Member<br>Added | Total<br>Members<br>Dropped | Gain/<br>Loss<br>Members |
|-----------|--------------|------------------|------------------------|----------------|--------------------|----------------------|---------------------|--------------------------|-----------------------------|--------------------------|
| 2017-2018 | 2            | 0                | 2                      | 82             | 73                 | 9                    | 2                   | 166                      | 175                         | -9                       |
| 2018-2019 | 1            | 0                | 1                      | 111            | 79                 | 8                    | 4                   | 202                      | 146                         | 56                       |
| 2019-2020 | 2            | 0                | 2                      | 111            | 65                 | 13                   | 2                   | 191                      | 173                         | 18                       |
| 2020-2021 | 1            | 0                | 1                      | 89             | 40                 | 13                   | 7                   | 149                      | 212                         | -63                      |
| 2021-2022 | 0            | 0                | 0                      | 95             | 5                  | 11                   | 2                   | 113                      | 128                         | -15                      |
| Average   | 1            | 0                | 1                      | 98             | 52                 | 11                   | 3                   | 164                      | 167                         | -3                       |